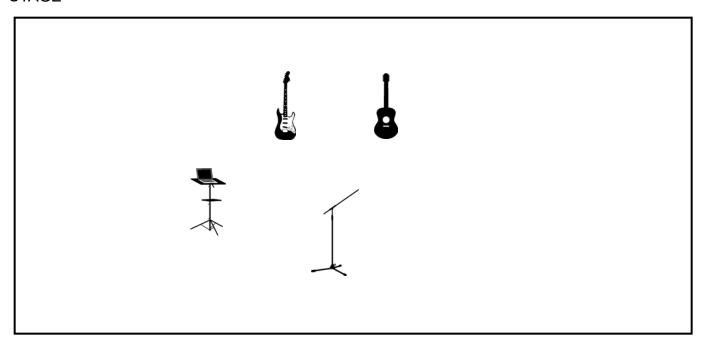

## **STAGE**

## **INPUT LIST**

| 11 41 | 1141 01 2101     |    |  |    |  |    |   |
|-------|------------------|----|--|----|--|----|---|
| 1     | Drums Backing    | 9  |  | 17 |  | 25 |   |
| 2     | Bass Backing     | 10 |  | 18 |  | 26 |   |
| 3     | Live Elec Guitar | 11 |  | 19 |  |    |   |
| 4     | Guitar Backing   | 12 |  | 20 |  | 28 |   |
| 5     | Live Aco Guitar  | 13 |  | 21 |  | 29 |   |
| 6     | Live Vox         | 14 |  | 22 |  | 30 |   |
| 7     |                  | 15 |  | 23 |  | 31 | _ |
| 8     |                  | 16 |  | 24 |  | 32 |   |